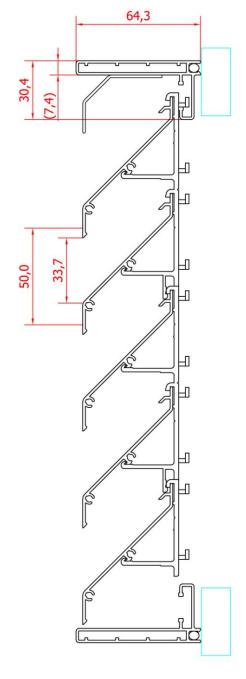

#### Manufacture

- The louvre consists of a square box frame profile.
- The aluminium louvre clips are fitted into the frame profile. The aluminium louvre blades are clipped into the louvre clips.
- The blade height is 73mm, & the visual free area is 66%.
- Depth to fit 64.3mm.